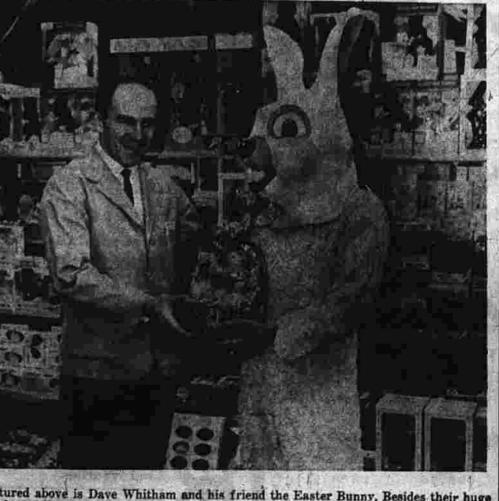

Frank A. Glorgio Jr., 20, of 699 W. Middle Tpke, last night about 10:45 was observed and charged with speeding. He was ordered to appear in court on May 7.

The Easter Bunnies Best Friend

Pictured above is Dave Whitham and his friend the Easter Bunny. Besides their huge display of Easter candy, Dave suggests that you come in and see all the fine candy the Easter Bunny left, Choose from Whitmans, Fanny Farmer, Schrafft's and Candy Cupboard. P.S. be sure to see our large selection of Easter Baskets.